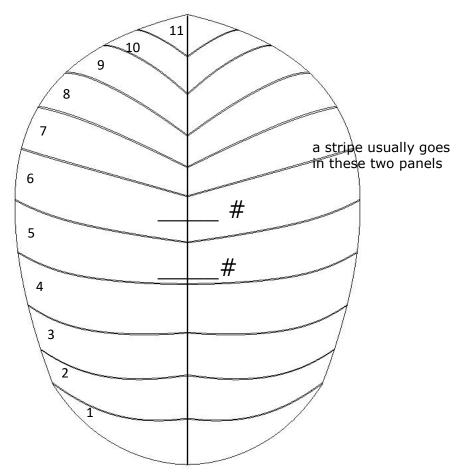

Please layout the color placement on the diagram below. Indicate any extra useful information.

The sail number can be placed in 2 places on the sails, either on or below the stripe. Please note your preferred number placement below. Please note that your stripe color and preferred number placement may impact your options for your number color.